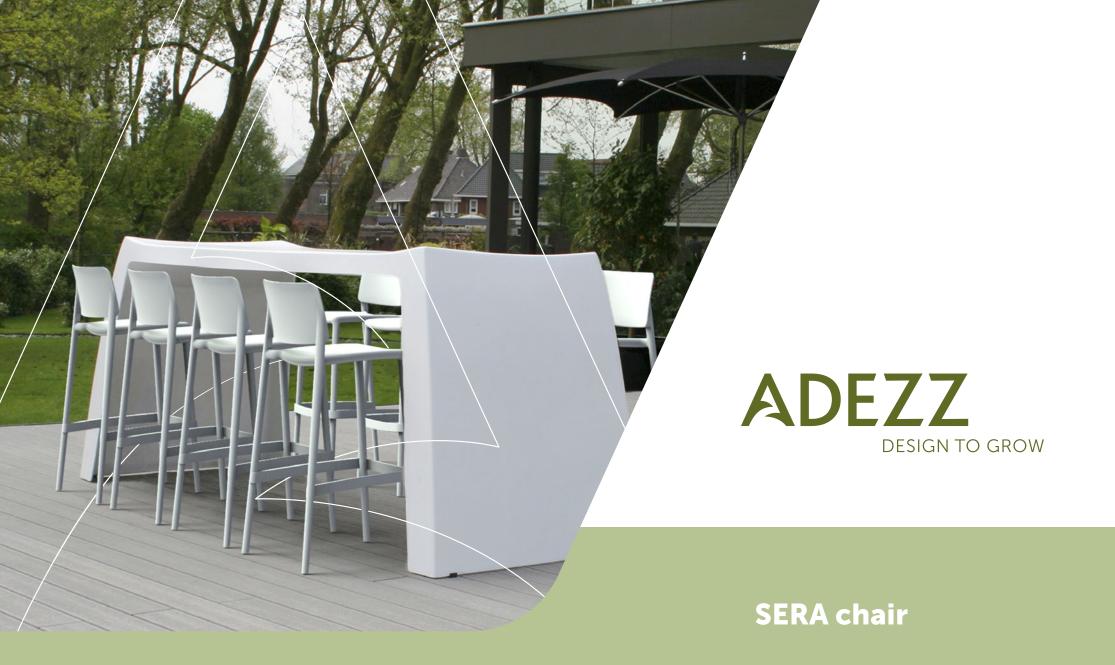

# **SERA chair**

A bold, clean, minimalist design. The simplicity of the SERA chair makes it the perfect complement to all the tables in our collection. This chair will make your garden furniture set complete.

### **FEATURES**

The SERA chair is made of high-quality fibreglass polypropylene (plastic) and is available in several colours. The SERA chair's simplicity makes it easy to mix and match, and it's also stackable.