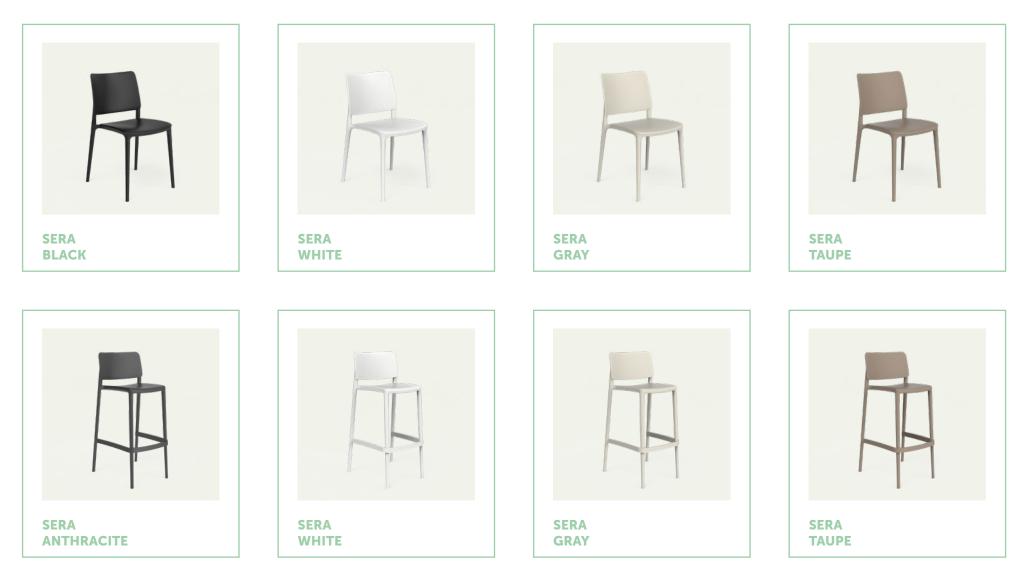

#### **SPECIFICATIONS**

- 5-year guarantee.
- Reinforced to prevent warping.
- Plastic SERA chairs are very lightweight, strong, weatherproof, and low maintenance.
- The chairs are stackable, making them easy to store.
- Available in white, black, grey and taupe as standard.
- We also supply professional maintenance products.